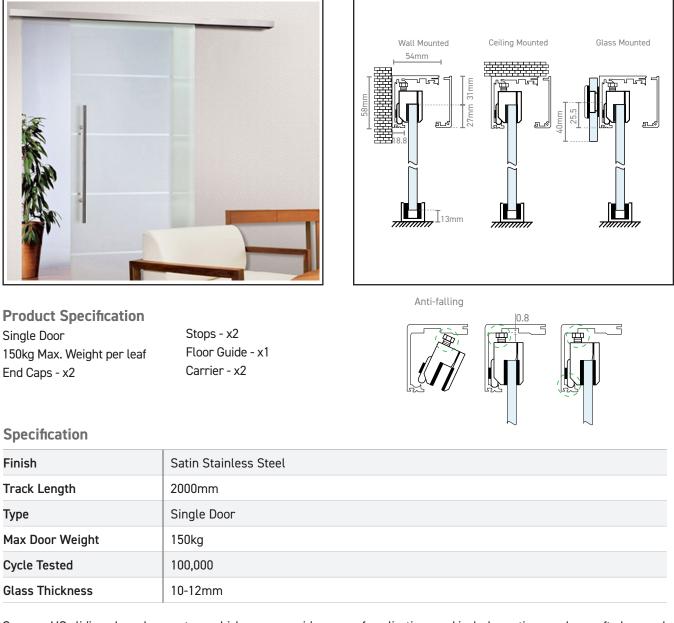

## 570.8002.01

UG Concealed Single Sliding Door Kit - 2000mm Track Length - 150kg

Our new UG sliding glass door system, which covers a wide range of applications and includes options such as soft-close and synchro-opening/closing.

EN 1527 approved - tested to 100,000 cycles ensuring long durability with silent movement One adjustable screw for +/-1/8" (3.5mm) height adjustment and the anti-failing in front system A single track that is suitable for wall, ceiling and glass mounted applications Made to measure carriage and track length, cutting options available

Create a sliding door system that suits each project requirement with our technical advisors, from a rubber stopper to hydraulic soft closing stopper or synchronized double door system, we are here to help. The UG sliding door system is ideal for a range of uses in offices, living spaces and pocket doors, designed with no visible clamping as the parts are hidden within the compact tracking.