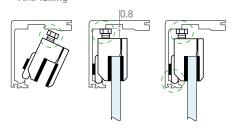

Our new UG sliding glass door system, which covers a wide range of applications and includes options such as soft-close and synchro-opening/closing.

EN 1527 approved - tested to 100,000 cycles ensuring long durability with silent movement One adjustable screw for +/-1/8" (3.5mm) height adjustment and the anti-failing in front system A single track that is suitable for wall, ceiling and glass mounted applications Made to measure carriage and track length, cutting options available