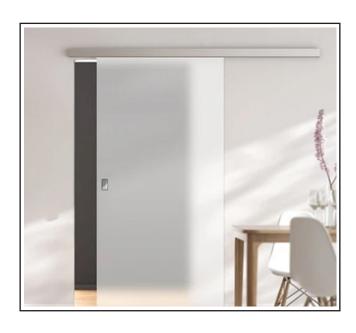

## **Product Specification**

Single Door 150kg Max. Weight per leaf End Caps - x2 Stops - x2 Floor Guide - x1 Carrier - x2

## **Specification**

| Finish          | Satin Stainless Steel |
|-----------------|-----------------------|
| Track Length    | 2000mm                |
| Туре            | Single Door           |
| Max Door Weight | 150kg                 |
| Cycle Tested    | 100,000               |
|                 |                       |