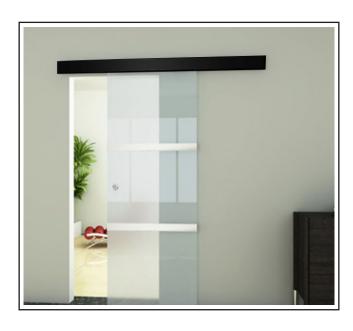

Our new UG sliding glass door system, which covers a wide range of applications and includes options such as soft-close and synchro-opening/closing.

EN 1527 approved - tested to 100,000 cycles ensuring long durability with silent movement One adjustable screw for +/-1/8" (3.5mm) height adjustment and the anti-failing in front system A single track that is suitable for wall, ceiling and glass mounted applications Made to measure carriage and track length, cutting options available

Create a sliding door system that suits each project requirement with our technical advisors, from a rubber stopper to hydraulic soft closing stopper or synchronized double door system, we are here to help. The UG sliding door system is ideal for a range of uses in offices, living spaces and pocket doors, designed with no visible clamping as the parts are hidden within the compact tracking.