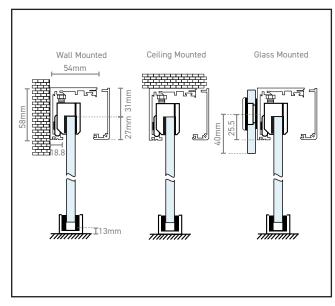

Our new UG sliding glass door system, which covers a wide range of applications and includes options such as soft-close and synchro-opening/closing.

EN 1527 approved - tested to 100,000 cycles ensuring long durability with silent movement One adjustable screw for +/-1/8" (3.5mm) height adjustment and the anti-failing in front system A single track that is suitable for wall, ceiling and glass mounted applications Made to measure carriage and track length, cutting options available