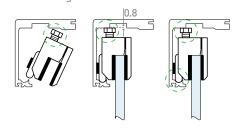

Our new UG sliding glass door system, which covers a wide range of applications and includes options such as soft-close and synchro-opening/closing.

EN 1527 approved - tested to 100,000 cycles ensuring long durability with silent movement One adjustable screw for +/-1/8" (3.5mm) height adjustment and the anti-failing in front system A single track that is suitable for wall, ceiling and glass mounted applications Made to measure carriage and track length, cutting options available