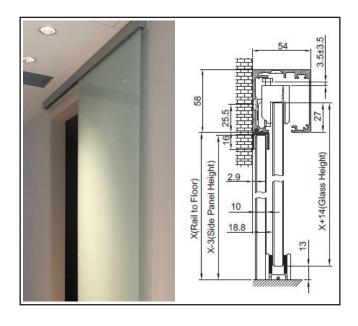

Our new UG sliding glass door system, which covers a wide range of applications and includes options such as soft-close and synchro-opening/closing.

EN 1527 approved - tested to 100,000 cycles ensuring long durability with silent movement One adjustable screw for +/-1/8" (3.5mm) height adjustment and the anti-failing in front system A single track that is suitable for wall, ceiling and glass mounted applications Made to measure carriage and track length, cutting options available