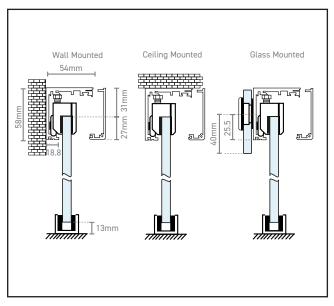

Our new UG sliding glass door system, which covers a wide range of applications and includes options such as soft-close and synchro-opening/closing.

EN 1527 approved - tested to 100,000 cycles ensuring long durability with silent movement One adjustable screw for +/-1/8" (3.5mm) height adjustment and the anti-failing in front system A single track that is suitable for wall, ceiling and glass mounted applications Made to measure carriage and track length, cutting options available