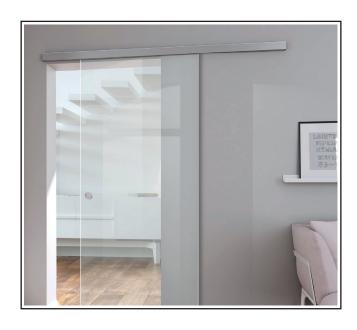

Our new UG sliding glass door system, which covers a wide range of applications and includes options such as soft-close and synchro-opening/closing.

EN 1527 approved - tested to 100,000 cycles ensuring long durability with silent movement One adjustable screw for +/-1/8" (3.5mm) height adjustment and the anti-failing in front system A single track that is suitable for wall, ceiling and glass mounted applications Made to measure carriage and track length, cutting options available

Create a sliding door system that suits each project requirement with our technical advisors, from a rubber stopper to hydraulic soft closing stopper or synchronized double door system, we are here to help. The UG sliding door system is ideal for a range of uses in offices, living spaces and pocket doors, designed with no visible clamping as the parts are hidden within the compact tracking.