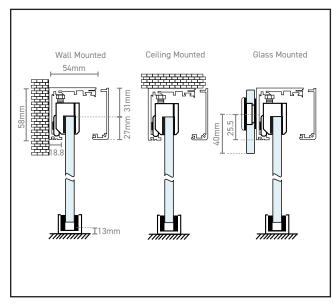

Our new UG sliding glass door system, which covers a wide range of applications and includes options such as soft-close and synchro-opening/closing.

EN 1527 approved - tested to 100,000 cycles ensuring long durability with silent movement One adjustable screw for +/-1/8" (3.5mm) height adjustment and the anti-failing in front system A single track that is suitable for wall, ceiling and glass mounted applications Made to measure carriage and track length, cutting options available