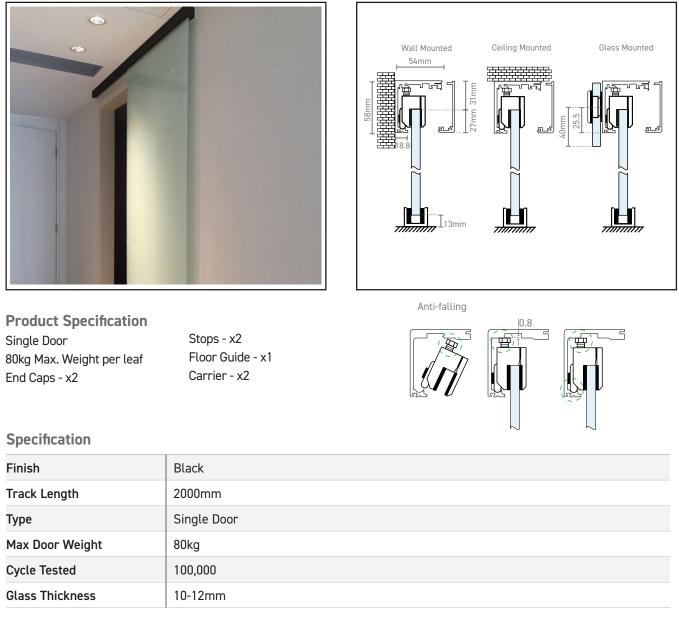

## 570.8000.39

UG Concealed Single Sliding Door Kit - 2000mm Track Length - 80kg

Our new UG sliding glass door system, which covers a wide range of applications and includes options such as soft-close and synchro-opening/closing.

EN 1527 approved - tested to 100,000 cycles ensuring long durability with silent movement One adjustable screw for +/-1/8" (3.5mm) height adjustment and the anti-failing in front system A single track that is suitable for wall, ceiling and glass mounted applications Made to measure carriage and track length, cutting options available

Create a sliding door system that suits each project requirement with our technical advisors, from a rubber stopper to hydraulic soft closing stopper or synchronized double door system, we are here to help. The UG sliding door system is ideal for a range of uses in offices, living spaces and pocket doors, designed with no visible clamping as the parts are hidden within the compact tracking.