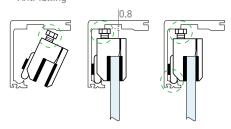

Our new UG sliding glass door system, which covers a wide range of applications and includes options such as soft-close and synchro-opening/closing.

EN 1527 approved - tested to 100,000 cycles ensuring long durability with silent movement One adjustable screw for +/-1/8" (3.5mm) height adjustment and the anti-failing in front system A single track that is suitable for wall, ceiling and glass mounted applications Made to measure carriage and track length, cutting options available