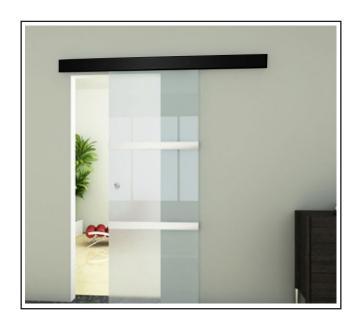

Our new UG sliding glass door system, which covers a wide range of applications and includes options such as soft-close and synchro-opening/closing.

EN 1527 approved - tested to 100,000 cycles ensuring long durability with silent movement One adjustable screw for +/-1/8" (3.5mm) height adjustment and the anti-failing in front system A single track that is suitable for wall, ceiling and glass mounted applications Made to measure carriage and track length, cutting options available

Create a sliding door system that suits each project requirement with our technical advisors, from a rubber stopper to hydraulic soft closing stopper or synchronized double door system, we are here to help. The UG sliding door system is ideal for a range of uses in offices, living spaces and pocket doors, designed with no visible clamping as the parts are hidden within the compact tracking.