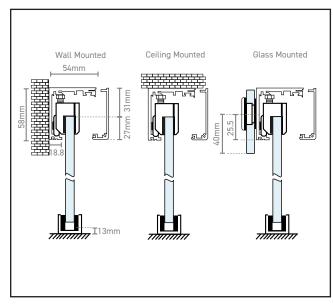

Our new UG sliding glass door system, which covers a wide range of applications and includes options such as soft-close and synchro-opening/closing.

EN 1527 approved - tested to 100,000 cycles ensuring long durability with silent movement One adjustable screw for +/-1/8" (3.5mm) height adjustment and the anti-failing in front system A single track that is suitable for wall, ceiling and glass mounted applications Made to measure carriage and track length, cutting options available