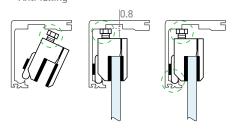

Our new UG sliding glass door system, which covers a wide range of applications and includes options such as soft-close and synchro-opening/closing.

EN 1527 approved - tested to 100,000 cycles ensuring long durability with silent movement One adjustable screw for +/-1/8" (3.5mm) height adjustment and the anti-failing in front system A single track that is suitable for wall, ceiling and glass mounted applications Made to measure carriage and track length, cutting options available