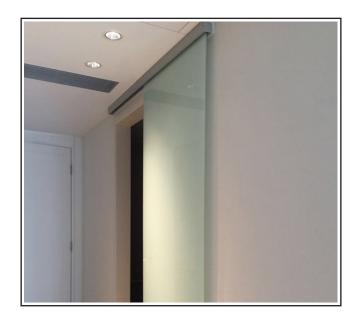

Our new UG sliding glass door system, which covers a wide range of applications and includes options such as soft-close and synchro-opening/closing.

EN 1527 approved - tested to 100,000 cycles ensuring long durability with silent movement One adjustable screw for +/-1/8" (3.5mm) height adjustment and the anti-failing in front system A single track that is suitable for wall, ceiling and glass mounted applications Made to measure carriage and track length, cutting options available

Create a sliding door system that suits each project requirement with our technical advisors, from a rubber stopper to hydraulic soft closing stopper or synchronized double door system, we are here to help. The UG sliding door system is ideal for a range of uses in offices, living spaces and pocket doors, designed with no visible clamping as the parts are hidden within the compact tracking.