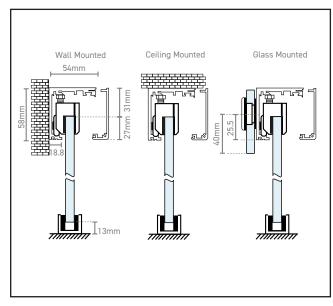

Our new UG sliding glass door system, which covers a wide range of applications and includes options such as soft-close and synchro-opening/closing.

EN 1527 approved - tested to 100,000 cycles ensuring long durability with silent movement One adjustable screw for +/-1/8" (3.5mm) height adjustment and the anti-failing in front system A single track that is suitable for wall, ceiling and glass mounted applications Made to measure carriage and track length, cutting options available