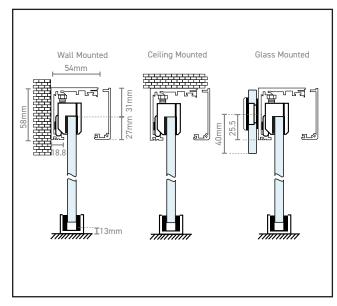

Our new UG sliding glass door system, which covers a wide range of applications and includes options such as soft-close and synchro-opening/closing.

EN 1527 approved - tested to 100,000 cycles ensuring long durability with silent movement One adjustable screw for +/-1/8" (3.5mm) height adjustment and the anti-failing in front system A single track that is suitable for wall, ceiling and glass mounted applications Made to measure carriage and track length, cutting options available