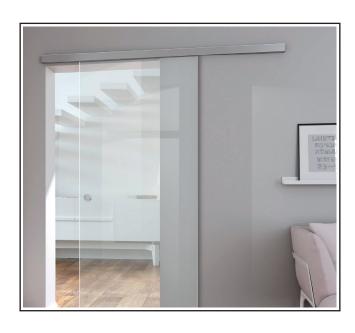

## **Product Specification**

Single Door 80kg Max. Weight per leaf End Caps - x2 Stops - x2 Floor Guide - x1 Carrier - x2

Our new UG sliding glass door system, which covers a wide range of applications and includes options such as soft-close and synchro-opening/closing.

EN 1527 approved - tested to 100,000 cycles ensuring long durability with silent movement One adjustable screw for +/-1/8" (3.5mm) height adjustment and the anti-failing in front system A single track that is suitable for wall, ceiling and glass mounted applications Made to measure carriage and track length, cutting options available

Create a sliding door system that suits each project requirement with our technical advisors, from a rubber stopper to hydraulic soft closing stopper or synchronized double door system, we are here to help. The UG sliding door system is ideal for a range of uses in offices, living spaces and pocket doors, designed with no visible clamping as the parts are hidden within the compact tracking.