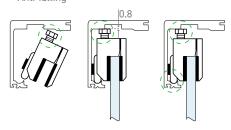

Our new UG sliding glass door system, which covers a wide range of applications and includes options such as soft-close and synchro-opening/closing.

EN 1527 approved - tested to 100,000 cycles ensuring long durability with silent movement One adjustable screw for +/-1/8" (3.5mm) height adjustment and the anti-failing in front system A single track that is suitable for wall, ceiling and glass mounted applications Made to measure carriage and track length, cutting options available