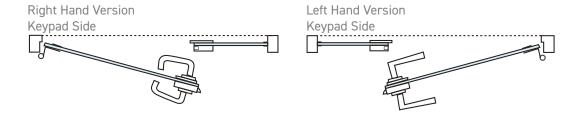

## **Product Specification**

An electronic digital lock suitable for use on glass doors with frames or with side panels. This is suitable for in-swing doors only, and is handed as the below handing diagram Side panel keep available separately - 570.0099.01

## Specification

| Finish          | Satin Stainless Steel |
|-----------------|-----------------------|
| Brand           | CODELOCKS             |
| Handed          | Yes - Right Handed    |
| Glass Thickness | 8-15mm                |
| Sold as         | Each                  |
|                 |                       |
|                 |                       |