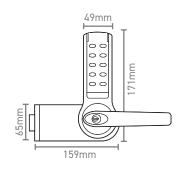

## **Product Specification**

An electronic digital lock suitable for use on glass doors with frames or with side panels. This is suitable for in-swing doors only, and is handed as the below handing diagram Side panel keep available separately - 570.0099.01

## Specification

| Finish          | Satin Stainless Steel |
|-----------------|-----------------------|
| Brand           | CODELOCKS             |
| Handed          | Yes - Right Handed    |
| Glass Thickness | 8-15mm                |
| Sold as         | Each                  |
|                 |                       |
|                 |                       |