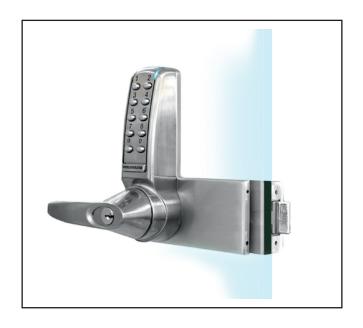

## Codelocks Digital Glass Door Lock/Lever Set - Right Hand

## **Product Specification**

An electronic digital lock suitable for use on glass doors with frames or with side panels. This is suitable for in-swing doors only, and is handed as the below handing diagram Side panel keep available separately - 570.0099.01

## Specification

| Finish          | Satin Stainless Steel |
|-----------------|-----------------------|
| Brand           | CODELOCKS             |
| Handed          | Yes - Right Handed    |
| Glass Thickness | 8-15mm                |
| Sold as         | Each                  |
|                 |                       |
|                 |                       |