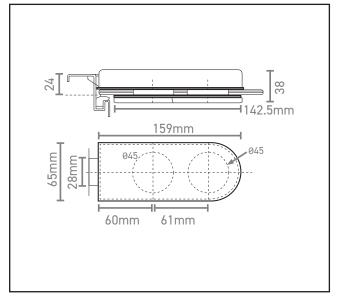

## **Product Specification**

An electronic digital lock suitable for use on glass doors with frames or with side panels. This is suitable for in-swing doors only, and is handed as the below handing diagram Side panel keep available separately - 570.0099.01

## Specification

| Finish          | Satin Stainless Steel |
|-----------------|-----------------------|
| Brand           | CODELOCKS             |
| Handed          | Yes - Right Handed    |
| Glass Thickness | 8-15mm                |
| Sold as         | Each                  |
|                 |                       |
|                 |                       |