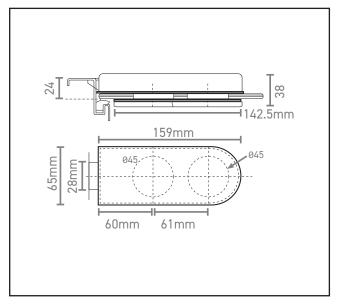

## **Product Specification**

An electronic digital lock suitable for use on glass doors with frames or with side panels. This is suitable for in-swing doors only, and is handed as the below handing diagram Side panel keep available separately - 570.0099.01

## Specification

| Finish          | Satin Stainless Steel |
|-----------------|-----------------------|
| Brand           | CODELOCKS             |
| Handed          | Yes - Left Handed     |
| Glass Thickness | 8-15mm                |
| Sold as         | Each                  |
|                 |                       |
|                 |                       |