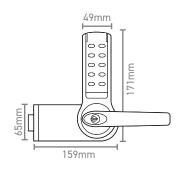

## **Product Specification**

An electronic digital lock suitable for use on glass doors with frames or with side panels. This is suitable for in-swing doors only, and is handed as the below handing diagram Side panel keep available separately - 570.0099.01

## Specification

| Finish          | Satin Stainless Steel |
|-----------------|-----------------------|
| Brand           | CODELOCKS             |
| Handed          | Yes - Left Handed     |
| Glass Thickness | 8-15mm                |
| Sold as         | Each                  |
|                 |                       |
|                 |                       |