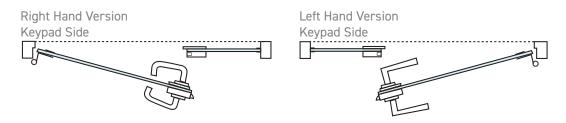

## **Product Specification**

An electronic digital lock suitable for use on glass doors with frames or with side panels. This is suitable for in-swing doors only, and is handed as the below handing diagram Side panel keep available separately - 570.0099.01