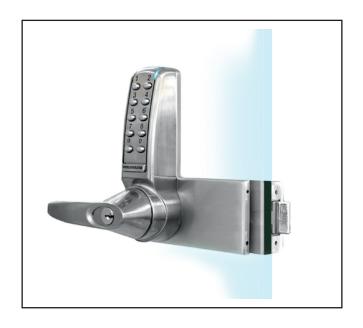

## Codelocks Digital Glass Door Lock/Lever Set - Left Hand

## **Product Specification**

An electronic digital lock suitable for use on glass doors with frames or with side panels. This is suitable for in-swing doors only, and is handed as the below handing diagram Side panel keep available separately - 570.0099.01

## Specification

| Finish          | Satin Stainless Steel |
|-----------------|-----------------------|
| Brand           | CODELOCKS             |
| Handed          | Yes - Left Handed     |
| Glass Thickness | 8-15mm                |
| Sold as         | Each                  |
|                 |                       |
|                 |                       |