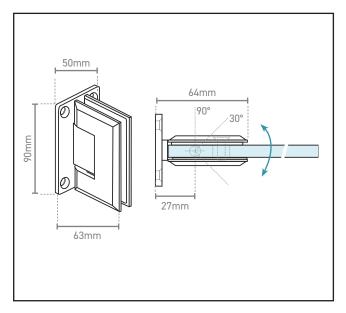

## **Product Specification**

A simple, good quality free-swinging hinge for frameless glass doors fitting to a wall/frame Self centering from  $30^\circ$ 

Double Action 90° opening

Grade 304 stainless steel - we do not recommend for areas of high corrosion,

## **Specification**

| Finish          | Satin Stainless Steel                                                                  |
|-----------------|----------------------------------------------------------------------------------------|
| Glass Thickness | 8-12mm                                                                                 |
| Max Door Width  | 900mm                                                                                  |
| Max Door Weight | 40kg                                                                                   |
| Opening Angle   | 90 degrees                                                                             |
| Sold as         | Each                                                                                   |
|                 |                                                                                        |
|                 |                                                                                        |
|                 |                                                                                        |
|                 | For doors up to 800mm wide, use 2nr hinges - for doors up to 900mm wide, use 3nr hinge |