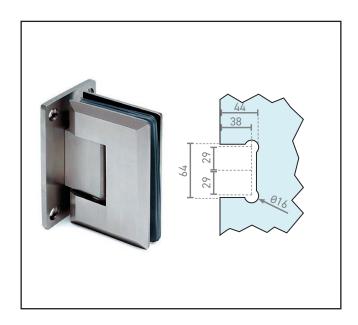

## **Product Specification**

A simple, good quality free-swinging hinge for frameless glass doors fitting to a wall/frame Self centering from  $30^\circ$ 

Double Action 90° opening

Grade 304 stainless steel - we do not recommend for areas of high corrosion,

## **Specification**

| Finish          | Satin Stainless Steel                                                                  |
|-----------------|----------------------------------------------------------------------------------------|
| Glass Thickness | 8-12mm                                                                                 |
| Max Door Width  | 900mm                                                                                  |
| Max Door Weight | 40kg                                                                                   |
| Opening Angle   | 90 degrees                                                                             |
| Sold as         | Each                                                                                   |
|                 |                                                                                        |
|                 |                                                                                        |
|                 |                                                                                        |
|                 | For doors up to 800mm wide, use 2nr hinges - for doors up to 900mm wide, use 3nr hinge |