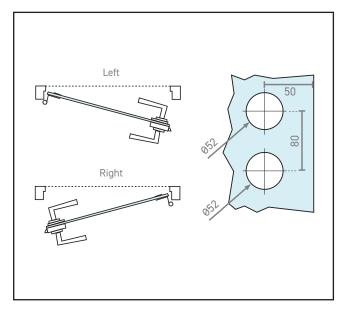

## 570.2930.01

Upright Patch Lock/Latch - Left Hand

## Product Specification

A high quality patch lock/latch for glass doors, including a frame strike plate

Levers sold separately

Suits euro profile cylinder (not included)

Similar cutout requirements to the Dorma Junior Office Classic patch lever/locksets (check before purchasing or cutting your glass!)

## **Specification**

| Finish            | Satin Stainless Steel |
|-------------------|-----------------------|
| Handing           | Left Hand             |
| Glass Thickness   | 8-12mm                |
| Levers Included   | No - sold separately  |
| Cylinder Included | No - sold separately  |
|                   |                       |
|                   |                       |
|                   |                       |
|                   |                       |
|                   |                       |