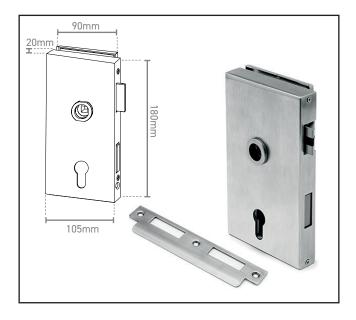

## 570.2930.01

Upright Patch Lock/Latch - Left Hand

## Product Specification

A high quality patch lock/latch for glass doors, including a frame strike plate

Levers sold separately

Suits euro profile cylinder (not included)

Similar cutout requirements to the Dorma Junior Office Classic patch lever/locksets (check before purchasing or cutting your glass!)

## **Specification**

| Finish            | Satin Stainless Steel |
|-------------------|-----------------------|
| Handing           | Left Hand             |
| Glass Thickness   | 8-12mm                |
| Levers Included   | No - sold separately  |
| Cylinder Included | No - sold separately  |
|                   |                       |
|                   |                       |
|                   |                       |
|                   |                       |
|                   |                       |