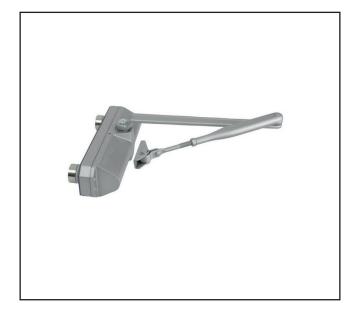

## **570.1095.11** EN3 Silver Finish Overhead Glass Door Closer Kit

## Product Specification

A robust overhead door closer for glass doors in frames, requires 2 holes in the glass for the bolt through fixings Complete kit including door closer body, armset, bolt through fittings and gaskets Power size 3 door closer, suitable for doors up to 950mm wide, with adjustable latching and closing speed