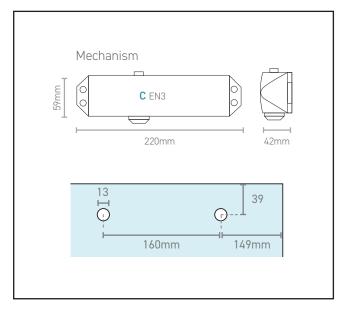

## **Specification**

| Finish          | Silver  |
|-----------------|---------|
| Power Size      | EN3     |
| Handed          | No      |
| Glass Thickness | 10-12mm |
| Max Door Width  | 930mm   |
| Max Door Weight | 60kg    |
|                 |         |
|                 |         |
|                 |         |
|                 |         |
|                 |         |