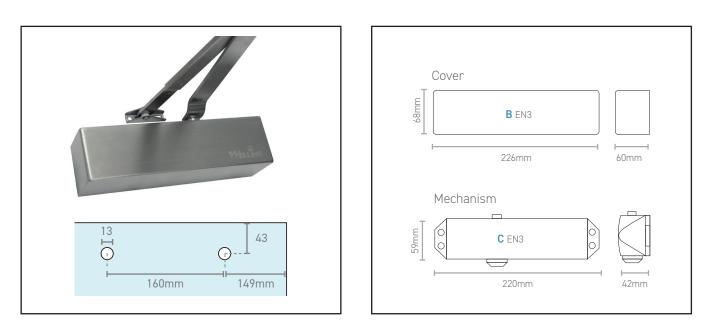

## 570.1095.06

EN3 Overhead Glass Door Closer Kit - 60kg - Cover & Armrest

## **Product Specification**

A robust overhead door closer for glass doors in frames, requires 2 holes in the glass for the bolt through fixings Complete kit including door closer body and full cover, armset, bolt through fittings and gaskets Power size EN3 door closer, suitable for doors up to 930mm wide, with adjustable latching and closing speed

## **Specification**

| Finish          | Satin Stainless Steel G304 |
|-----------------|----------------------------|
| Power Size      | EN3                        |
| Handed          | No                         |
| Glass Thickness | 10-12mm                    |
| Max Door Width  | 930mm                      |
| Max Door Weight | 60kg                       |
|                 |                            |
|                 |                            |
|                 |                            |
|                 |                            |