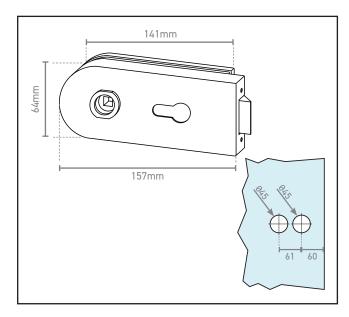

## **Product Specification**

Identical cutout requirements to the Studio Rondo lockset Use any of our standard euro cylinders with this lock, at 60mm length Lever handles available but sold separately

## Specification

| Finish                  | Black RAL9005             |
|-------------------------|---------------------------|
| Glass Thickness         | 8-12mm                    |
| Levers Included         | No - see code 570.7740.39 |
| Cylinder Included       | No                        |
| Tested                  | EN12209                   |
| Cylce Tested            | 200,000 cycles            |
| Cylinder Locking Tested | 50,000 clycles            |
|                         |                           |
|                         |                           |
|                         |                           |