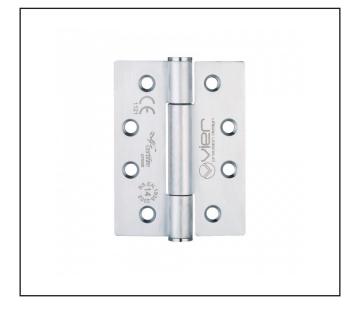

## 550.2900.01

290 Concealed Bearing Hinge - Grade 14 - Fire Rated

| Product Specification   |
|-------------------------|
| Concealed Bearing Hinge |
| Grade 14                |
| Fire Rated              |

## Specification

| Finish          | Satin Stainless Steel                                                                                                                                              |
|-----------------|--------------------------------------------------------------------------------------------------------------------------------------------------------------------|
| Grade           | Grade 14                                                                                                                                                           |
| Size            | 102 x 76 x 3mm                                                                                                                                                     |
| Max Door Weight | 160kg Adjusted Weight (3 hinges)                                                                                                                                   |
| Fire Rated      | FD30 & FD60                                                                                                                                                        |
| CE Marked       | Yes                                                                                                                                                                |
| Pack            | QTY x 2                                                                                                                                                            |
|                 |                                                                                                                                                                    |
|                 |                                                                                                                                                                    |
|                 | A durable, heavy duty butt hinge, with concealed bearings<br>Suitable for high use applications, ideal for schools, hospitals and heavy-use<br>commercial projects |