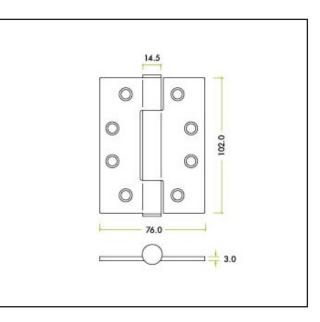

## Specification

| Finish          | Satin Stainless Steel                                                                                                                                              |
|-----------------|--------------------------------------------------------------------------------------------------------------------------------------------------------------------|
| Grade           | Grade 14                                                                                                                                                           |
| Size            | 102 x 76 x 3mm                                                                                                                                                     |
| Max Door Weight | 160kg Adjusted Weight (3 hinges)                                                                                                                                   |
| Fire Rated      | FD30 & FD60                                                                                                                                                        |
| CE Marked       | Yes                                                                                                                                                                |
| Pack            | QTY x 2                                                                                                                                                            |
|                 |                                                                                                                                                                    |
|                 |                                                                                                                                                                    |
|                 | A durable, heavy duty butt hinge, with concealed bearings<br>Suitable for high use applications, ideal for schools, hospitals and heavy-use<br>commercial projects |