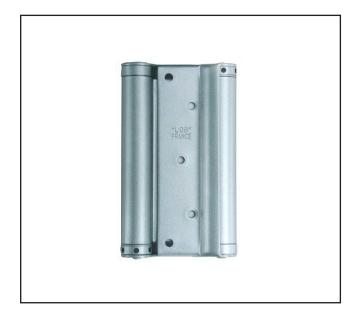

## 550.1151.18

Double Action Spring Hinge Kit - Fire Rated - 3 Hinges

## **Product Specification**

A high quality double action spring hinge, suitable for fire doors. Self-closes the door to a central position, ideal for low-use doors where double swing is required Includes intumescent fire pack Please note - sold in packs of 3 hinges 3 hinges must be fitted to fire doors

## **Specification**

| Finish             | Silver Finish |
|--------------------|---------------|
| Size               | 150mm         |
| Max Door Thickness | 25mm - 44mm   |
| Max Door Weight    | 42kg          |
| Max Door Width     | 932mm         |
| Fire Rated         | FD30          |
| Sold as            | Pack of 3     |
|                    |               |
|                    |               |
|                    |               |