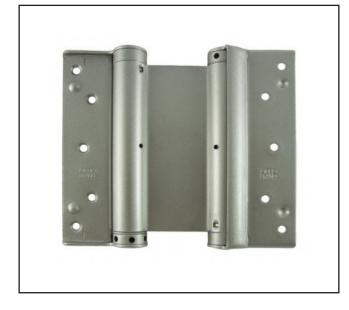

## 550.1151.18

Double Action Spring Hinge Kit - Fire Rated - 3 Hinges

## **Product Specification**

A high quality double action spring hinge, suitable for fire doors. Self-closes the door to a central position, ideal for low-use doors where double swing is required Includes intumescent fire pack Please note - sold in packs of 3 hinges 3 hinges must be fitted to fire doors

## **Specification**

| Finish             | Silver Finish |
|--------------------|---------------|
| Size               | 150mm         |
| Max Door Thickness | 25mm - 44mm   |
| Max Door Weight    | 42kg          |
| Max Door Width     | 932mm         |
| Fire Rated         | FD30          |
| Sold as            | Pack of 3     |
|                    |               |
|                    |               |
|                    |               |