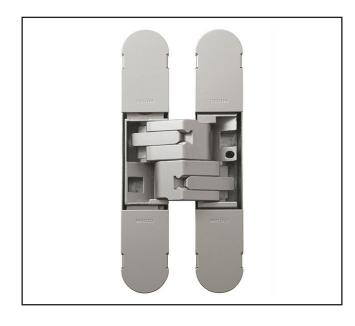

## 550.1131.01

3D Adjustable Concealed Hinge - 120kg - FD30/60 Fire Rated

## **Product Specification**

An adjustable concealed medium duty hinge for unrebated, flush faced quality timber doors Removable cover plates to conceal the adjustment screws Maximum door width is 1000mm 2 hinges - 80kg Maximum door weight 3 hinges - 120kg Maximum door weight