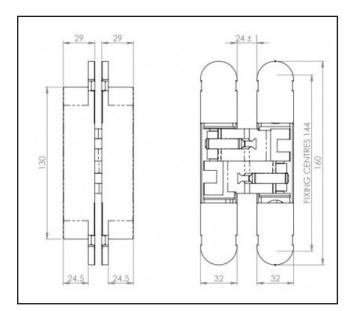

## **Specification**

| Finish          | Satin Stainless Effect                  |
|-----------------|-----------------------------------------|
| Size            | 160 x 32mm                              |
| Door Thickness  | Minimum 38mm                            |
| Max Door Weight | 2 hinges/80kg, 3 hinges/120kg           |
| Max Door Width  | 1000mm                                  |
| Fire Rated      | Yes (with the relevant intumescent kit) |
| Sold as         | Each                                    |
|                 |                                         |
|                 |                                         |
|                 |                                         |