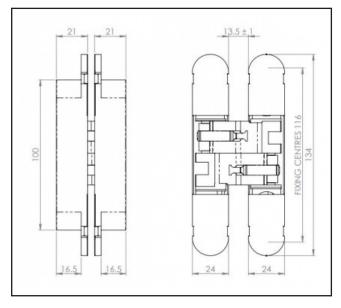

## **Specification**

| Finish          | Satin Stainless Steel        |
|-----------------|------------------------------|
| Size            | 134 x 24mm                   |
| Door Thickness  | Minimum 30mm                 |
| Max Door Weight | 2 hinges/40kg, 3 hinges/60kg |
| Max Door Width  | 1000mm                       |
| Fire Rated      | No                           |
| Sold as         | Each                         |
|                 |                              |
|                 |                              |
|                 |                              |