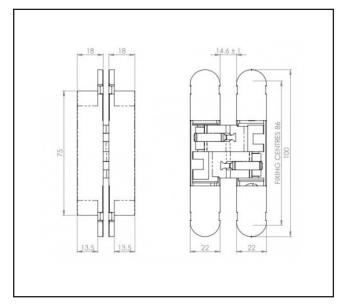

## **Specification**

| •               |                              |
|-----------------|------------------------------|
| Finish          | Satin Stainless Effect       |
| Size            | 100 x 22mm                   |
| Door Thickness  | Minimum 28mm                 |
| Max Door Weight | 2 hinges/25kg, 3 hinges/40kg |
| Max Door Width  | 1000mm                       |
| Fire Rated      | No                           |
| Sold as         | Each                         |
|                 |                              |
|                 |                              |
|                 |                              |