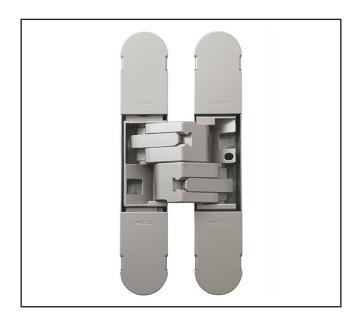

## 550.1129.01

3D Adjustable Concealed Hinge - 40kg

## **Product Specification**

An adjustable concealed medium duty hinge for unrebated, flush faced quality timber doors Removable cover plates to conceal the adjustment screws Maximum door width is 1000mm 2 hinges - 25kg Maximum door weight 3 hinges - 40kg Maximum door weight

## **Specification**

| •               |                              |
|-----------------|------------------------------|
| Finish          | Satin Stainless Effect       |
| Size            | 100 x 22mm                   |
| Door Thickness  | Minimum 28mm                 |
| Max Door Weight | 2 hinges/25kg, 3 hinges/40kg |
| Max Door Width  | 1000mm                       |
| Fire Rated      | No                           |
| Sold as         | Each                         |
|                 |                              |
|                 |                              |
|                 |                              |