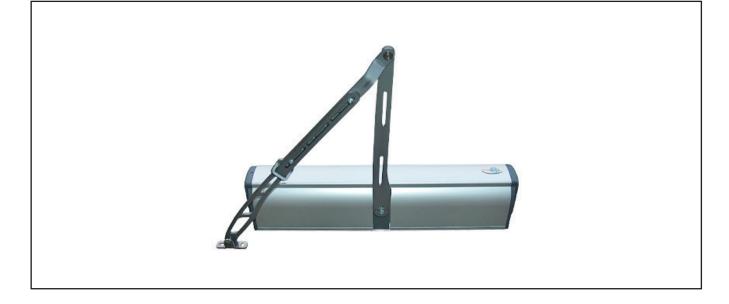

## **Product Specification**

Automatic door operator to comply with EN16005 - unit only Universal arm for inward or outward opening Electromechanical opening - spring close Heavy duty door operator High quality, high performance Semi automatic & fully automatic

## **Specification**

| Brand           | Digway                                                                                     |
|-----------------|--------------------------------------------------------------------------------------------|
| Power           | 50w                                                                                        |
| Max Door Width  | 1400mm                                                                                     |
| Max Door Weight | 180kg                                                                                      |
|                 |                                                                                            |
|                 |                                                                                            |
|                 |                                                                                            |
|                 |                                                                                            |
|                 |                                                                                            |
|                 | Suitable for door automation in high traffic sites such as front doors or commercial sites |