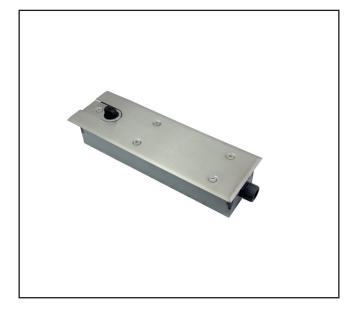

## 530.7014.01

WELLING Making Ironmongery Easy

Electromagnetic Dual Function Floorspring Kit - Double Action

## **Specification**

| Finish          | Satin Stainless Steel                                                                                                                                                                                                                                                                                                                                                                                                                         |
|-----------------|-----------------------------------------------------------------------------------------------------------------------------------------------------------------------------------------------------------------------------------------------------------------------------------------------------------------------------------------------------------------------------------------------------------------------------------------------|
| Power Size      | EN4                                                                                                                                                                                                                                                                                                                                                                                                                                           |
| Max Door Width  | 1100mm                                                                                                                                                                                                                                                                                                                                                                                                                                        |
| Max Door Weight | 500kg                                                                                                                                                                                                                                                                                                                                                                                                                                         |
| Voltage         | 24v DC                                                                                                                                                                                                                                                                                                                                                                                                                                        |
| Backcheck       | Yes                                                                                                                                                                                                                                                                                                                                                                                                                                           |
| Hold Open       | Yes                                                                                                                                                                                                                                                                                                                                                                                                                                           |
| Opening Angle   | 180 degrees                                                                                                                                                                                                                                                                                                                                                                                                                                   |
|                 |                                                                                                                                                                                                                                                                                                                                                                                                                                               |
|                 | An electromagnetic Hold open or swing free floorspring. When no current is applied to unit, it will act as a standard hydraulic floor closer. Loss of electrical current due to a signal from a smoke detector or other signalling device will open an electromagnetically controlled valve in the closer and close the door under full hydraulic control. A secondary regulation system protects closer from damage caused by forced closing |