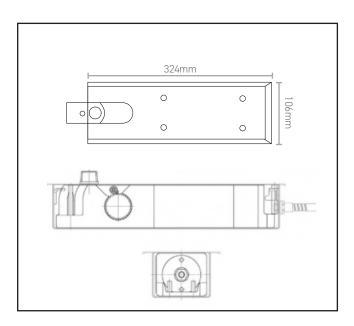

## **Specification**

| Finish          | Satin Stainless Steel                                                                                                                                                                                                                                                                                                                                                                                                                         |
|-----------------|-----------------------------------------------------------------------------------------------------------------------------------------------------------------------------------------------------------------------------------------------------------------------------------------------------------------------------------------------------------------------------------------------------------------------------------------------|
| Power Size      | EN4                                                                                                                                                                                                                                                                                                                                                                                                                                           |
| Max Door Width  | 1100mm                                                                                                                                                                                                                                                                                                                                                                                                                                        |
| Max Door Weight | 500kg                                                                                                                                                                                                                                                                                                                                                                                                                                         |
| Voltage         | 24v DC                                                                                                                                                                                                                                                                                                                                                                                                                                        |
| Backcheck       | Yes                                                                                                                                                                                                                                                                                                                                                                                                                                           |
| Hold Open       | Yes                                                                                                                                                                                                                                                                                                                                                                                                                                           |
| Opening Angle   | 180 degrees                                                                                                                                                                                                                                                                                                                                                                                                                                   |
|                 |                                                                                                                                                                                                                                                                                                                                                                                                                                               |
|                 | An electromagnetic Hold open or swing free floorspring. When no current is applied to unit, it will act as a standard hydraulic floor closer. Loss of electrical current due to a signal from a smoke detector or other signalling device will open an electromagnetically controlled valve in the closer and close the door under full hydraulic control. A secondary regulation system protects closer from damage caused by forced closing |