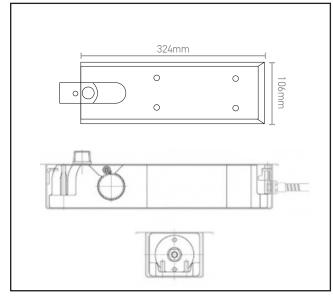

## Specification

| Finish          | Satin Stainless Steel                                                                                                                                                                                                                                                                                                                                                                                                                         |
|-----------------|-----------------------------------------------------------------------------------------------------------------------------------------------------------------------------------------------------------------------------------------------------------------------------------------------------------------------------------------------------------------------------------------------------------------------------------------------|
| Power Size      | EN4                                                                                                                                                                                                                                                                                                                                                                                                                                           |
| Max Door Width  | 1100mm                                                                                                                                                                                                                                                                                                                                                                                                                                        |
| Max Door Weight | 500kg                                                                                                                                                                                                                                                                                                                                                                                                                                         |
| Voltage         | 24v DC                                                                                                                                                                                                                                                                                                                                                                                                                                        |
| Backcheck       | Yes                                                                                                                                                                                                                                                                                                                                                                                                                                           |
| Hold Open       | Yes                                                                                                                                                                                                                                                                                                                                                                                                                                           |
| Opening Angle   | 180 degrees                                                                                                                                                                                                                                                                                                                                                                                                                                   |
|                 |                                                                                                                                                                                                                                                                                                                                                                                                                                               |
|                 | An electromagnetic Hold open or swing free floorspring. When no current is applied to unit, it will act as a standard hydraulic floor closer. Loss of electrical current due to a signal from a smoke detector or other signalling device will open an electromagnetically controlled valve in the closer and close the door under full hydraulic control. A secondary regulation system protects closer from damage caused by forced closing |