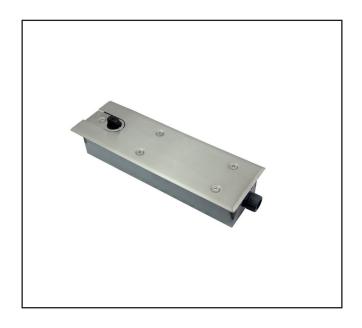

## 530.7004.01

## Electromagnetic Dual Function Floorspring Kit - Single Action

## **Product Specification**

High quality cam & roller action mechanism Operating voltage 24VDC at 125mA =10% -15%. Mechanical backcheck at approximately 70°. Multipoint hold open between approximately  $80^{\circ}$  and  $180^{\circ}$  when current is applied. Hold Open  $80^{\circ}$  -  $180^{\circ}$ 