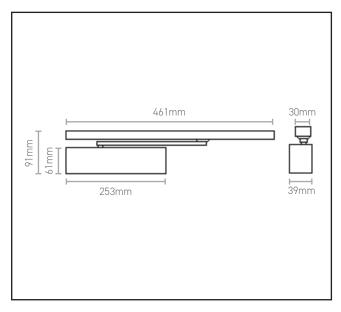

## **Specification**

| Finish                     | Polished Brass                                                                                                                                    |
|----------------------------|---------------------------------------------------------------------------------------------------------------------------------------------------|
| Power Size                 | EN 2-4                                                                                                                                            |
| Max Door Width             | 1100mm                                                                                                                                            |
| Max Door Weight            | 80kg                                                                                                                                              |
| Mechanism                  | CAM Action                                                                                                                                        |
| Backcheck                  | No                                                                                                                                                |
| Opening Angle              | 120 degrees                                                                                                                                       |
| Adjustable Latching Action | Yes                                                                                                                                               |
| Adjustable Closing Speed   | Yes                                                                                                                                               |
| BS 8300 (DDA) compliant    | Yes                                                                                                                                               |
| Fire Rated                 | FD30, FD60                                                                                                                                        |
| Performance Tested         | BS EN 1154                                                                                                                                        |
|                            |                                                                                                                                                   |
|                            | Our 7602 surface mounted CAM Action closer is reliable and meets the required opening forces for DDA (when fitted within a compliant DDA doorset) |