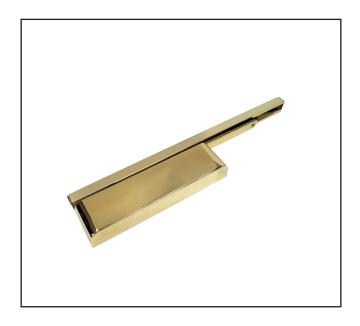

## 7602 EN2-4 CAM Overhead Door Closer with Slide Arm

## **Product Specification**

CAM Action door closers are known for high efficiency and easy opening. Includes matching cover and slide track armset Slimline unit, with attractive radius cover Suitable for commercial applications such as schools, hospitals, offices, public buildings etc

## **Specification**

| Finish                     | Polished Brass                                                                                                                                    |
|----------------------------|---------------------------------------------------------------------------------------------------------------------------------------------------|
| Power Size                 | EN 2-4                                                                                                                                            |
| Max Door Width             | 1100mm                                                                                                                                            |
| Max Door Weight            | 80kg                                                                                                                                              |
| Mechanism                  | CAM Action                                                                                                                                        |
| Backcheck                  | No                                                                                                                                                |
| Opening Angle              | 120 degrees                                                                                                                                       |
| Adjustable Latching Action | Yes                                                                                                                                               |
| Adjustable Closing Speed   | Yes                                                                                                                                               |
| BS 8300 (DDA) compliant    | Yes                                                                                                                                               |
| Fire Rated                 | FD30, FD60                                                                                                                                        |
| Performance Tested         | BS EN 1154                                                                                                                                        |
|                            |                                                                                                                                                   |
|                            | Our 7602 surface mounted CAM Action closer is reliable and meets the required opening forces for DDA (when fitted within a compliant DDA doorset) |