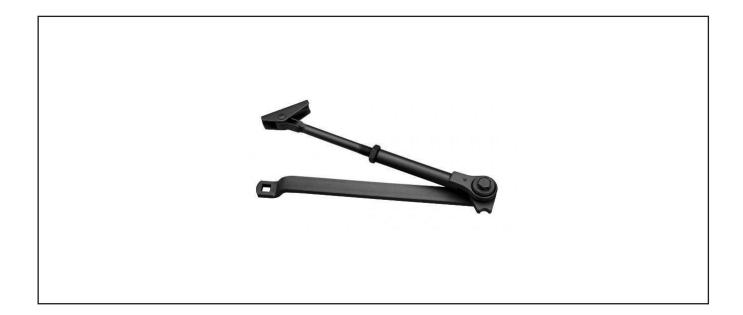

## 500.1968.39

Hold Open Armset - UNIVERSAL

**Product Specification** Hold Open Armset For Rutland EN3/4/5 closers Universal - can be fitted to both PULL and PUSH side

## Specification

| Finish        | Black                                                                                                                                                                                                            |
|---------------|------------------------------------------------------------------------------------------------------------------------------------------------------------------------------------------------------------------|
| Opening Angle | 180 degrees                                                                                                                                                                                                      |
| Fire Rated    | No                                                                                                                                                                                                               |
|               |                                                                                                                                                                                                                  |
|               |                                                                                                                                                                                                                  |
|               |                                                                                                                                                                                                                  |
|               |                                                                                                                                                                                                                  |
|               |                                                                                                                                                                                                                  |
|               |                                                                                                                                                                                                                  |
|               | This enables these door closers to be held open indifinately, and the door pushed to release. Please note, this is NOT suitable for fire doors, as this is not automatically released when the fire alarm sounds |