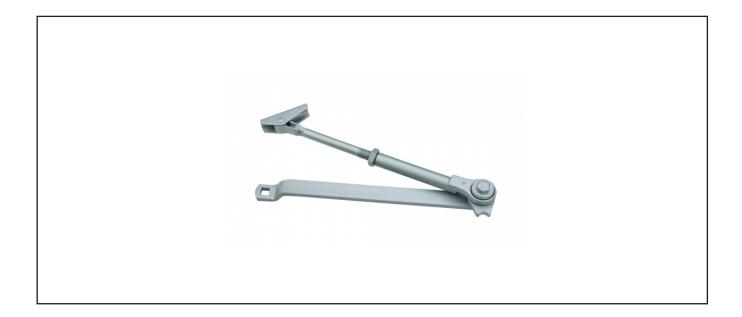

**Product Specification** Hold Open Armset For Rutland EN3/4/5 closers Universal - can be fitted to both PULL and PUSH side

## Specification

| Finish        | Silver                                                                                                                                                                                                           |
|---------------|------------------------------------------------------------------------------------------------------------------------------------------------------------------------------------------------------------------|
| Opening Angle | 180 degrees                                                                                                                                                                                                      |
| Fire Rated    | No                                                                                                                                                                                                               |
|               |                                                                                                                                                                                                                  |
|               |                                                                                                                                                                                                                  |
|               |                                                                                                                                                                                                                  |
|               |                                                                                                                                                                                                                  |
|               |                                                                                                                                                                                                                  |
|               |                                                                                                                                                                                                                  |
|               | This enables these door closers to be held open indifinately, and the door pushed to release. Please note, this is NOT suitable for fire doors, as this is not automatically released when the fire alarm sounds |