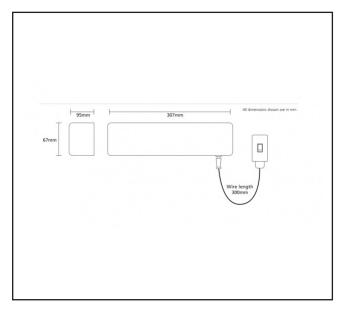

## **Specification**

| •                          |                                                                                                                                     |
|----------------------------|-------------------------------------------------------------------------------------------------------------------------------------|
| Brand                      | RUTLAND                                                                                                                             |
| Finish                     | Polished Brass                                                                                                                      |
| Power Size                 | EN4                                                                                                                                 |
| Max Door Width             | 1100mm                                                                                                                              |
| Max Door Weight            | 80kg                                                                                                                                |
| Mechanism                  | Rack and Pinion                                                                                                                     |
| Adjustable Latching Action | Yes                                                                                                                                 |
| Adjustable Closing Speed   | Yes                                                                                                                                 |
| CE Marked                  | Yes                                                                                                                                 |
| Fire Rated                 | FD30/60                                                                                                                             |
| Fire Tested                | BS EN 1634                                                                                                                          |
| Performance Tested         | BS EN 1154                                                                                                                          |
|                            |                                                                                                                                     |
|                            | This electromagnetic door closer is universal, it can be fitted on push, pull, left or right side, in hold-open or swing-free mode. |
|                            |                                                                                                                                     |