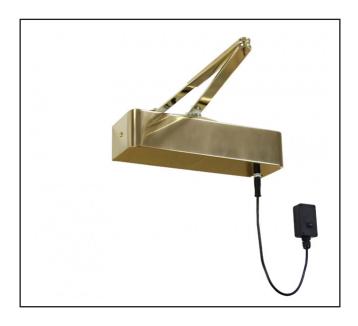

## EN4 Electro Magnetic Overhead Door Closer

## **Product Specification**

Hold-open & swing free in functions on the same unit Can be installed on both PULL and PUSH sides of the door The electromagnet is activated by the fire alarm system, Requires a power supply of 24v DC It has been successfully third party tested to BS EN1154 & CE marked to power size 4.

## **Specification**

| •                          |                                                                                                                                     |
|----------------------------|-------------------------------------------------------------------------------------------------------------------------------------|
| Brand                      | RUTLAND                                                                                                                             |
| Finish                     | Polished Brass                                                                                                                      |
| Power Size                 | EN4                                                                                                                                 |
| Max Door Width             | 1100mm                                                                                                                              |
| Max Door Weight            | 80kg                                                                                                                                |
| Mechanism                  | Rack and Pinion                                                                                                                     |
| Adjustable Latching Action | Yes                                                                                                                                 |
| Adjustable Closing Speed   | Yes                                                                                                                                 |
| CE Marked                  | Yes                                                                                                                                 |
| Fire Rated                 | FD30/60                                                                                                                             |
| Fire Tested                | BS EN 1634                                                                                                                          |
| Performance Tested         | BS EN 1154                                                                                                                          |
|                            |                                                                                                                                     |
|                            | This electromagnetic door closer is universal, it can be fitted on push, pull, left or right side, in hold-open or swing-free mode. |
|                            |                                                                                                                                     |