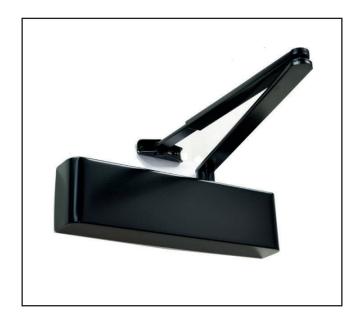

## 500.1295.39

295 EN2-5 Overhead Door Closer - DDA

## **Product Specification**

A heavy duty power adjustable door closer, suitable for high-traffic commercial applications such as schools, public buildings, hotels and hospitals etc Figure 66' bracket included for parallel arm fitting All fixings included for installation Suitable for 30minute and 60minute fire doors

## Specification

| opecinication:             |                                                                                                                                      |
|----------------------------|--------------------------------------------------------------------------------------------------------------------------------------|
| Brand                      | RUTLAND                                                                                                                              |
| Finish                     | Black RAL9011                                                                                                                        |
| Power Size                 | EN2-5 adjustable by valve                                                                                                            |
| Max Door Width             | 1250mm                                                                                                                               |
| Max Door Weight            | 100kg                                                                                                                                |
| Mechanism                  | Rack and Pinion                                                                                                                      |
| Adjustable Latching Action | Yes                                                                                                                                  |
| Adjustable Closing Speed   | Yes                                                                                                                                  |
| Opening Angle              | 180 degrees                                                                                                                          |
| BS 8300 (DDA) compliant    | Yes                                                                                                                                  |
| Fire Tested                | BS EN 1634                                                                                                                           |
| Performance Tested         | BS EN 1154                                                                                                                           |
|                            |                                                                                                                                      |
|                            | This door closer meets the required opening forces for DDA - BS 8300 (when fitted in conjunction with a fully DDA compliant doorset) |