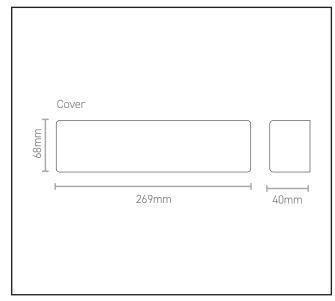

## **Specification**

| •                          |                                                                                                                                      |
|----------------------------|--------------------------------------------------------------------------------------------------------------------------------------|
| Finish                     | Satin Nickel                                                                                                                         |
| Power Size                 | EN2-5 adjustable by valve                                                                                                            |
| Max Door Width             | 1250mm                                                                                                                               |
| Max Door Weight            | 100kg                                                                                                                                |
| Mechanism                  | Rack and Pinion                                                                                                                      |
| Adjustable Latching Action | Yes                                                                                                                                  |
| Adjustable Closing Speed   | Yes                                                                                                                                  |
| Opening Angle              | 180 degrees                                                                                                                          |
| BS 8300 (DDA) compliant    | Yes                                                                                                                                  |
| Fire Tested                | BS EN 1634                                                                                                                           |
| Performance Tested         | BS EN 1154                                                                                                                           |
|                            |                                                                                                                                      |
|                            | This door closer meets the required opening forces for DDA - BS 8300 (when fitted in conjunction with a fully DDA compliant doorset) |