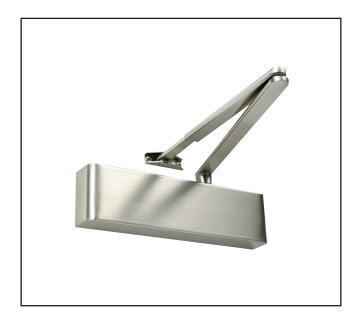

## 500.1295.06

295 EN2-5 Overhead Door Closer - DDA

## **Product Specification**

A heavy duty power adjustable door closer, suitable for high-traffic commercial applications such as schools, public buildings, hotels and hospitals etc Figure 66' bracket included for parallel arm fitting All fixings included for installation Suitable for 30minute and 60minute fire doors

## **Specification**

| •                          |                                                                                                                                      |
|----------------------------|--------------------------------------------------------------------------------------------------------------------------------------|
| Finish                     | Satin Nickel                                                                                                                         |
| Power Size                 | EN2-5 adjustable by valve                                                                                                            |
| Max Door Width             | 1250mm                                                                                                                               |
| Max Door Weight            | 100kg                                                                                                                                |
| Mechanism                  | Rack and Pinion                                                                                                                      |
| Adjustable Latching Action | Yes                                                                                                                                  |
| Adjustable Closing Speed   | Yes                                                                                                                                  |
| Opening Angle              | 180 degrees                                                                                                                          |
| BS 8300 (DDA) compliant    | Yes                                                                                                                                  |
| Fire Tested                | BS EN 1634                                                                                                                           |
| Performance Tested         | BS EN 1154                                                                                                                           |
|                            |                                                                                                                                      |
|                            | This door closer meets the required opening forces for DDA - BS 8300 (when fitted in conjunction with a fully DDA compliant doorset) |