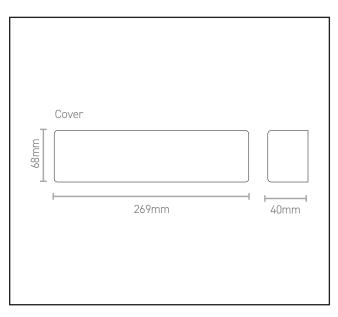

## **Specification**

| Brand                      | RUTLAND                                                                                                                                 |
|----------------------------|-----------------------------------------------------------------------------------------------------------------------------------------|
| Finish                     | Polished Chrome                                                                                                                         |
| Power Size                 | EN2-5 adjustable by valve                                                                                                               |
| Max Door Width             | 1250mm                                                                                                                                  |
| Max Door Weight            | 100kg                                                                                                                                   |
| Mechanism                  | Rack and Pinion                                                                                                                         |
| Adjustable Latching Action | Yes                                                                                                                                     |
| Adjustable Closing Speed   | Yes                                                                                                                                     |
| Opening Angle              | 180 degrees                                                                                                                             |
| BS 8300 (DDA) compliant    | Yes                                                                                                                                     |
| Fire Tested                | BS EN 1634                                                                                                                              |
| Performance Tested         | BS EN 1154                                                                                                                              |
|                            |                                                                                                                                         |
|                            | This door closer meets the required opening forces for DDA - BS 8300<br>(when fitted in conjunction with a fully DDA compliant doorset) |