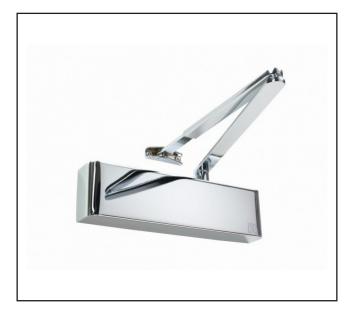

## 500.1295.04

WELLING Making Ironmongery Easy

295 EN2-5 Overhead Door Closer - DDA

## **Product Specification**

A heavy duty power adjustable door closer, suitable for high-traffic commercial applications such as schools, public buildings, hotels and hospitals etc Figure 66' bracket included for parallel arm fitting All fixings included for installation Suitable for 30minute and 60minute fire doors

## **Specification**

| Brand                      | RUTLAND                                                                                                                                 |
|----------------------------|-----------------------------------------------------------------------------------------------------------------------------------------|
| Finish                     | Polished Chrome                                                                                                                         |
| Power Size                 | EN2-5 adjustable by valve                                                                                                               |
| Max Door Width             | 1250mm                                                                                                                                  |
| Max Door Weight            | 100kg                                                                                                                                   |
| Mechanism                  | Rack and Pinion                                                                                                                         |
| Adjustable Latching Action | Yes                                                                                                                                     |
| Adjustable Closing Speed   | Yes                                                                                                                                     |
| Opening Angle              | 180 degrees                                                                                                                             |
| BS 8300 (DDA) compliant    | Yes                                                                                                                                     |
| Fire Tested                | BS EN 1634                                                                                                                              |
| Performance Tested         | BS EN 1154                                                                                                                              |
|                            |                                                                                                                                         |
|                            | This door closer meets the required opening forces for DDA - BS 8300<br>(when fitted in conjunction with a fully DDA compliant doorset) |