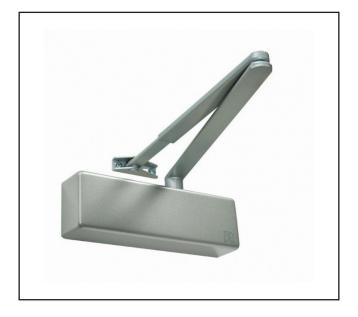

## **500.1095.11** 1095 EN3 Overhead Door Closer

## **Product Specification**

Slim 'softline' cover and matching armset Figure 66' bracket included for parallel arm fitting All fixings included for installation Suitable for 30minute and 60minute fire doors Full fitting instructions included with each unit

## **Specification**

| Brand                      | RUTLAND                                                                                                                                                      |
|----------------------------|--------------------------------------------------------------------------------------------------------------------------------------------------------------|
| Finish                     | Silver (SAA)                                                                                                                                                 |
| Power Size                 | EN3                                                                                                                                                          |
| Max Door Width             | 930mm                                                                                                                                                        |
| Max Door Weight            | 60kg                                                                                                                                                         |
| Mechanism                  | Rack and Pinion                                                                                                                                              |
| Adjustable Latching Action | Yes                                                                                                                                                          |
| Adjustable Closing Speed   | Yes                                                                                                                                                          |
| Opening Angle              | 180 degrees                                                                                                                                                  |
| Fire Rated                 | FD30/FD60                                                                                                                                                    |
| Fire Tested                | BS EN 1634                                                                                                                                                   |
| Performance Tested         | BS EN 1154                                                                                                                                                   |
|                            |                                                                                                                                                              |
|                            | Our most popular medium-duty door closer, suitable for general commercial applications, apartment entrance doors, office interiors, factory partitioning etc |