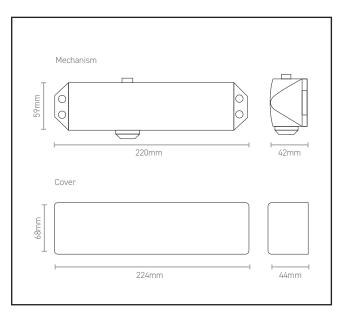

## **Product Specification**

Slim 'softline' cover and matching armset Figure 66' bracket included for parallel arm fitting All fixings included for installation Suitable for 30minute and 60minute fire doors Full fitting instructions included with each unit

## **Specification**

| Brand                      | RUTLAND                                                                                                                                                      |
|----------------------------|--------------------------------------------------------------------------------------------------------------------------------------------------------------|
| Finish                     | Silver (SAA)                                                                                                                                                 |
| Power Size                 | EN3                                                                                                                                                          |
| Max Door Width             | 930mm                                                                                                                                                        |
| Max Door Weight            | 60kg                                                                                                                                                         |
| Mechanism                  | Rack and Pinion                                                                                                                                              |
| Adjustable Latching Action | Yes                                                                                                                                                          |
| Adjustable Closing Speed   | Yes                                                                                                                                                          |
| Opening Angle              | 180 degrees                                                                                                                                                  |
| Fire Rated                 | FD30/FD60                                                                                                                                                    |
| Fire Tested                | BS EN 1634                                                                                                                                                   |
| Performance Tested         | BS EN 1154                                                                                                                                                   |
|                            |                                                                                                                                                              |
|                            | Our most popular medium-duty door closer, suitable for general commercial applications, apartment entrance doors, office interiors, factory partitioning etc |