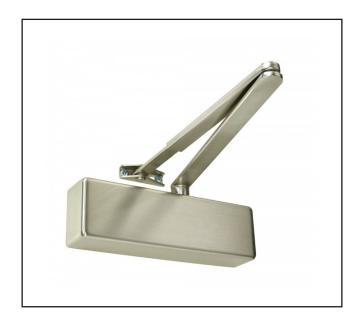

## 500.1095.06

1095 EN3 Overhead Door Closer

## **Product Specification**

Slim 'softline' cover and matching armset Figure 66' bracket included for parallel arm fitting All fixings included for installation Suitable for 30minute and 60minute fire doors Full fitting instructions included with each unit

## Specification

| Specification              |                                                                                                                                                              |
|----------------------------|--------------------------------------------------------------------------------------------------------------------------------------------------------------|
| Brand                      | RUTLAND                                                                                                                                                      |
| Finish                     | Satin Nickel                                                                                                                                                 |
| Power Size                 | EN3                                                                                                                                                          |
| Max Door Width             | 930mm                                                                                                                                                        |
| Max Door Weight            | 60kg                                                                                                                                                         |
| Mechanism                  | Rack and Pinion                                                                                                                                              |
| Adjustable Latching Action | Yes                                                                                                                                                          |
| Adjustable Closing Speed   | Yes                                                                                                                                                          |
| Opening Angle              | 180 degrees                                                                                                                                                  |
| Fire Rated                 | FD30/FD60                                                                                                                                                    |
| Fire Tested                | BS EN 1634                                                                                                                                                   |
| Performance Tested         | BS EN 1154                                                                                                                                                   |
|                            |                                                                                                                                                              |
|                            | Our most popular medium-duty door closer, suitable for general commercial applications, apartment entrance doors, office interiors, factory partitioning etc |