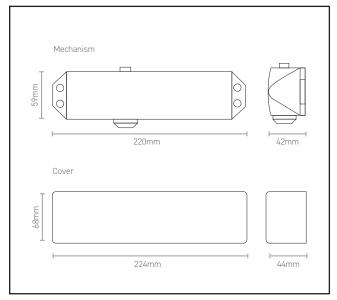

## Specification

| Specification              |                                                                                                                                                              |
|----------------------------|--------------------------------------------------------------------------------------------------------------------------------------------------------------|
| Brand                      | RUTLAND                                                                                                                                                      |
| Finish                     | Satin Nickel                                                                                                                                                 |
| Power Size                 | EN3                                                                                                                                                          |
| Max Door Width             | 930mm                                                                                                                                                        |
| Max Door Weight            | 60kg                                                                                                                                                         |
| Mechanism                  | Rack and Pinion                                                                                                                                              |
| Adjustable Latching Action | Yes                                                                                                                                                          |
| Adjustable Closing Speed   | Yes                                                                                                                                                          |
| Opening Angle              | 180 degrees                                                                                                                                                  |
| Fire Rated                 | FD30/FD60                                                                                                                                                    |
| Fire Tested                | BS EN 1634                                                                                                                                                   |
| Performance Tested         | BS EN 1154                                                                                                                                                   |
|                            |                                                                                                                                                              |
|                            | Our most popular medium-duty door closer, suitable for general commercial applications, apartment entrance doors, office interiors, factory partitioning etc |