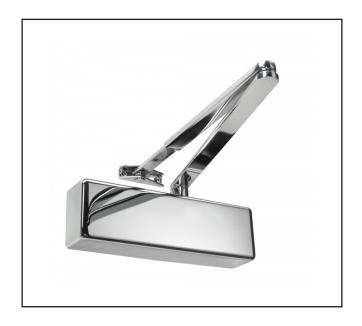

## 500.1095.04

1095 EN3 Overhead Door Closer

## **Product Specification**

Slim 'softline' cover and matching armset Figure 66' bracket included for parallel arm fitting All fixings included for installation Suitable for 30minute and 60minute fire doors Full fitting instructions included with each unit

## **Specification**

| Finish Polished Chrome  Power Size EN3  Max Door Width 930mm  Max Door Weight 60kg  Mechanism Rack and Pinion  Adjustable Latching Action Yes  Adjustable Closing Speed Yes  Opening Angle 180 degrees  Fire Rated FD30/FD60  Fire Tested BS EN 1634                                                                                                 | •                          |                 |
|------------------------------------------------------------------------------------------------------------------------------------------------------------------------------------------------------------------------------------------------------------------------------------------------------------------------------------------------------|----------------------------|-----------------|
| Power Size EN3  Max Door Width 930mm  Max Door Weight 60kg  Mechanism Rack and Pinion  Adjustable Latching Action Yes  Adjustable Closing Speed Yes  Opening Angle 180 degrees  Fire Rated FD30/FD60  Fire Tested BS EN 1634  Performance Tested BS EN 1154  Our most popular medium-duty door closer, suitable for general commercial applications, | Brand                      | RUTLAND         |
| Max Door Width  Max Door Weight  60kg  Mechanism  Rack and Pinion  Adjustable Latching Action  Yes  Adjustable Closing Speed  Yes  Opening Angle  180 degrees  Fire Rated  FD30/FD60  Fire Tested  BS EN 1634  Performance Tested  BS EN 1154  Our most popular medium-duty door closer, suitable for general commercial applications,               | Finish                     | Polished Chrome |
| Max Door Weight  Mechanism  Rack and Pinion  Adjustable Latching Action  Yes  Adjustable Closing Speed  Yes  Opening Angle  180 degrees  Fire Rated  FD30/FD60  BS EN 1634  Performance Tested  BS EN 1154  Our most popular medium-duty door closer, suitable for general commercial applications,                                                  | Power Size                 | EN3             |
| Mechanism Rack and Pinion  Adjustable Latching Action Yes  Adjustable Closing Speed Yes  Opening Angle 180 degrees  Fire Rated FD30/FD60  Fire Tested BS EN 1634  Performance Tested BS EN 1154  Our most popular medium-duty door closer, suitable for general commercial applications,                                                             | Max Door Width             | 930mm           |
| Adjustable Latching Action Yes  Adjustable Closing Speed Yes  Opening Angle 180 degrees  Fire Rated FD30/FD60  Fire Tested BS EN 1634  Performance Tested BS EN 1154  Our most popular medium-duty door closer, suitable for general commercial applications,                                                                                        | Max Door Weight            | 60kg            |
| Adjustable Closing Speed  Opening Angle  180 degrees  Fire Rated  FD30/FD60  Fire Tested  BS EN 1634  Performance Tested  BS EN 1154  Our most popular medium-duty door closer, suitable for general commercial applications,                                                                                                                        | Mechanism                  | Rack and Pinion |
| Opening Angle 180 degrees  Fire Rated FD30/FD60  Fire Tested BS EN 1634  Performance Tested BS EN 1154  Our most popular medium-duty door closer, suitable for general commercial applications,                                                                                                                                                      | Adjustable Latching Action | Yes             |
| Fire Rated FD30/FD60  Fire Tested BS EN 1634  Performance Tested BS EN 1154  Our most popular medium-duty door closer, suitable for general commercial applications,                                                                                                                                                                                 | Adjustable Closing Speed   | Yes             |
| Fire Tested  BS EN 1634  Performance Tested  BS EN 1154  Our most popular medium-duty door closer, suitable for general commercial applications,                                                                                                                                                                                                     | Opening Angle              | 180 degrees     |
| Performance Tested  BS EN 1154  Our most popular medium-duty door closer, suitable for general commercial applications,                                                                                                                                                                                                                              | Fire Rated                 | FD30/FD60       |
| Our most popular medium-duty door closer, suitable for general commercial applications,                                                                                                                                                                                                                                                              | Fire Tested                | BS EN 1634      |
|                                                                                                                                                                                                                                                                                                                                                      | Performance Tested         | BS EN 1154      |
|                                                                                                                                                                                                                                                                                                                                                      |                            |                 |
|                                                                                                                                                                                                                                                                                                                                                      |                            |                 |