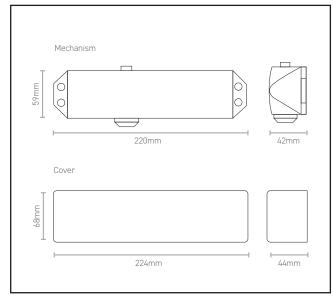

## **Product Specification**

Slim 'softline' cover and matching armset Figure 66' bracket included for parallel arm fitting All fixings included for installation Suitable for 30minute and 60minute fire doors Full fitting instructions included with each unit

## **Specification**

| Finish Polished Chrome  Power Size EN3  Max Door Width 930mm  Max Door Weight 60kg  Mechanism Rack and Pinion  Adjustable Latching Action Yes  Adjustable Closing Speed Yes  Opening Angle 180 degrees  Fire Rated FD30/FD60  Fire Tested BS EN 1634                                                                                                 | •                          |                 |
|------------------------------------------------------------------------------------------------------------------------------------------------------------------------------------------------------------------------------------------------------------------------------------------------------------------------------------------------------|----------------------------|-----------------|
| Power Size EN3  Max Door Width 930mm  Max Door Weight 60kg  Mechanism Rack and Pinion  Adjustable Latching Action Yes  Adjustable Closing Speed Yes  Opening Angle 180 degrees  Fire Rated FD30/FD60  Fire Tested BS EN 1634  Performance Tested BS EN 1154  Our most popular medium-duty door closer, suitable for general commercial applications, | Brand                      | RUTLAND         |
| Max Door Width  Max Door Weight  60kg  Mechanism  Rack and Pinion  Adjustable Latching Action  Yes  Adjustable Closing Speed  Yes  Opening Angle  180 degrees  Fire Rated  FD30/FD60  Fire Tested  BS EN 1634  Performance Tested  BS EN 1154  Our most popular medium-duty door closer, suitable for general commercial applications,               | Finish                     | Polished Chrome |
| Max Door Weight  Mechanism  Rack and Pinion  Adjustable Latching Action  Yes  Adjustable Closing Speed  Yes  Opening Angle  180 degrees  Fire Rated  FD30/FD60  BS EN 1634  Performance Tested  BS EN 1154  Our most popular medium-duty door closer, suitable for general commercial applications,                                                  | Power Size                 | EN3             |
| Mechanism Rack and Pinion  Adjustable Latching Action Yes  Adjustable Closing Speed Yes  Opening Angle 180 degrees  Fire Rated FD30/FD60  Fire Tested BS EN 1634  Performance Tested BS EN 1154  Our most popular medium-duty door closer, suitable for general commercial applications,                                                             | Max Door Width             | 930mm           |
| Adjustable Latching Action Yes  Adjustable Closing Speed Yes  Opening Angle 180 degrees  Fire Rated FD30/FD60  Fire Tested BS EN 1634  Performance Tested BS EN 1154  Our most popular medium-duty door closer, suitable for general commercial applications,                                                                                        | Max Door Weight            | 60kg            |
| Adjustable Closing Speed  Opening Angle  180 degrees  Fire Rated  FD30/FD60  Fire Tested  BS EN 1634  Performance Tested  BS EN 1154  Our most popular medium-duty door closer, suitable for general commercial applications,                                                                                                                        | Mechanism                  | Rack and Pinion |
| Opening Angle 180 degrees  Fire Rated FD30/FD60  Fire Tested BS EN 1634  Performance Tested BS EN 1154  Our most popular medium-duty door closer, suitable for general commercial applications,                                                                                                                                                      | Adjustable Latching Action | Yes             |
| Fire Rated FD30/FD60  Fire Tested BS EN 1634  Performance Tested BS EN 1154  Our most popular medium-duty door closer, suitable for general commercial applications,                                                                                                                                                                                 | Adjustable Closing Speed   | Yes             |
| Fire Tested  BS EN 1634  Performance Tested  BS EN 1154  Our most popular medium-duty door closer, suitable for general commercial applications,                                                                                                                                                                                                     | Opening Angle              | 180 degrees     |
| Performance Tested  BS EN 1154  Our most popular medium-duty door closer, suitable for general commercial applications,                                                                                                                                                                                                                              | Fire Rated                 | FD30/FD60       |
| Our most popular medium-duty door closer, suitable for general commercial applications,                                                                                                                                                                                                                                                              | Fire Tested                | BS EN 1634      |
|                                                                                                                                                                                                                                                                                                                                                      | Performance Tested         | BS EN 1154      |
|                                                                                                                                                                                                                                                                                                                                                      |                            |                 |
|                                                                                                                                                                                                                                                                                                                                                      |                            |                 |