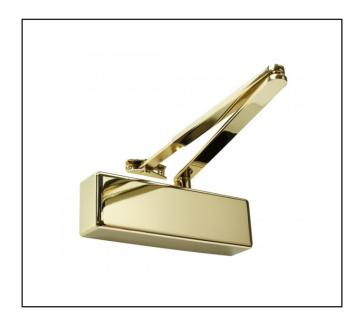

## 500.1095.03

1095 EN3 Overhead Door Closer

## **Product Specification**

Slim 'softline' cover and matching armset Figure 66' bracket included for parallel arm fitting All fixings included for installation Suitable for 30minute and 60minute fire doors Full fitting instructions included with each unit

## Specification

| Specification              |                                                                                                                                                              |
|----------------------------|--------------------------------------------------------------------------------------------------------------------------------------------------------------|
| Brand                      | RUTLAND                                                                                                                                                      |
| Finish                     | Polished Brass                                                                                                                                               |
| Power Size                 | EN3                                                                                                                                                          |
| Max Door Width             | 930mm                                                                                                                                                        |
| Max Door Weight            | 60kg                                                                                                                                                         |
| Mechanism                  | Rack and Pinion                                                                                                                                              |
| Adjustable Latching Action | Yes                                                                                                                                                          |
| Adjustable Closing Speed   | Yes                                                                                                                                                          |
| Opening Angle              | 180 degrees                                                                                                                                                  |
| Fire Rated                 | FD30/FD60                                                                                                                                                    |
| Fire Tested                | BS EN 1634                                                                                                                                                   |
| Performance Tested         | BS EN 1154                                                                                                                                                   |
|                            |                                                                                                                                                              |
|                            | Our most popular medium-duty door closer, suitable for general commercial applications, apartment entrance doors, office interiors, factory partitioning etc |