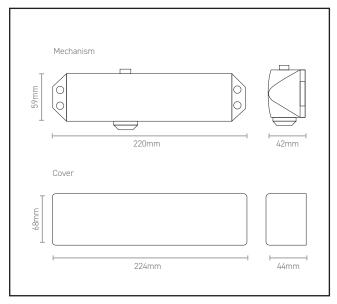

## **Product Specification**

Slim 'softline' cover and matching armset Figure 66' bracket included for parallel arm fitting All fixings included for installation Suitable for 30minute and 60minute fire doors Full fitting instructions included with each unit

## Specification

| Specification              |                                                                                                                                                              |
|----------------------------|--------------------------------------------------------------------------------------------------------------------------------------------------------------|
| Brand                      | RUTLAND                                                                                                                                                      |
| Finish                     | Polished Brass                                                                                                                                               |
| Power Size                 | EN3                                                                                                                                                          |
| Max Door Width             | 930mm                                                                                                                                                        |
| Max Door Weight            | 60kg                                                                                                                                                         |
| Mechanism                  | Rack and Pinion                                                                                                                                              |
| Adjustable Latching Action | Yes                                                                                                                                                          |
| Adjustable Closing Speed   | Yes                                                                                                                                                          |
| Opening Angle              | 180 degrees                                                                                                                                                  |
| Fire Rated                 | FD30/FD60                                                                                                                                                    |
| Fire Tested                | BS EN 1634                                                                                                                                                   |
| Performance Tested         | BS EN 1154                                                                                                                                                   |
|                            |                                                                                                                                                              |
|                            | Our most popular medium-duty door closer, suitable for general commercial applications, apartment entrance doors, office interiors, factory partitioning etc |