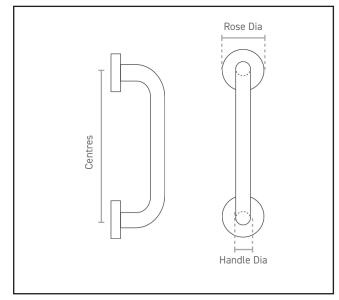

## Specification

| Specification and the second s |                                                            |
|--------------------------------------------------------------------------------------------------------------------------------------------------------------------------------------------------------------------------------------------------------------------------------------------------------------------------------------------------------------------------------------------------------------------------------------------------------------------------------------------------------------------------------------------------------------------------------------------------------------------------------------------------------------------------------------------------------------------------------------------------------------------------------------------------------------------------------------------------------------------------------------------------------------------------------------------------------------------------------------------------------------------------------------------------------------------------------------------------------------------------------------------------------------------------------------------------------------------------------------------------------------------------------------------------------------------------------------------------------------------------------------------------------------------------------------------------------------------------------------------------------------------------------------------------------------------------------------------------------------------------------------------------------------------------------------------------------------------------------------------------------------------------------------------------------------------------------------------------------------------------------------------------------------------------------------------------------------------------------------------------------------------------------------------------------------------------------------------------------------------------------|------------------------------------------------------------|
| Finish                                                                                                                                                                                                                                                                                                                                                                                                                                                                                                                                                                                                                                                                                                                                                                                                                                                                                                                                                                                                                                                                                                                                                                                                                                                                                                                                                                                                                                                                                                                                                                                                                                                                                                                                                                                                                                                                                                                                                                                                                                                                                                                         | Satin Stainless Steel                                      |
| Fixing Centres                                                                                                                                                                                                                                                                                                                                                                                                                                                                                                                                                                                                                                                                                                                                                                                                                                                                                                                                                                                                                                                                                                                                                                                                                                                                                                                                                                                                                                                                                                                                                                                                                                                                                                                                                                                                                                                                                                                                                                                                                                                                                                                 | 150mm                                                      |
| Handle Diameter                                                                                                                                                                                                                                                                                                                                                                                                                                                                                                                                                                                                                                                                                                                                                                                                                                                                                                                                                                                                                                                                                                                                                                                                                                                                                                                                                                                                                                                                                                                                                                                                                                                                                                                                                                                                                                                                                                                                                                                                                                                                                                                | 19mm                                                       |
| Rose Diameter                                                                                                                                                                                                                                                                                                                                                                                                                                                                                                                                                                                                                                                                                                                                                                                                                                                                                                                                                                                                                                                                                                                                                                                                                                                                                                                                                                                                                                                                                                                                                                                                                                                                                                                                                                                                                                                                                                                                                                                                                                                                                                                  | 46mm                                                       |
| Rose Thickness                                                                                                                                                                                                                                                                                                                                                                                                                                                                                                                                                                                                                                                                                                                                                                                                                                                                                                                                                                                                                                                                                                                                                                                                                                                                                                                                                                                                                                                                                                                                                                                                                                                                                                                                                                                                                                                                                                                                                                                                                                                                                                                 | 6mm                                                        |
|                                                                                                                                                                                                                                                                                                                                                                                                                                                                                                                                                                                                                                                                                                                                                                                                                                                                                                                                                                                                                                                                                                                                                                                                                                                                                                                                                                                                                                                                                                                                                                                                                                                                                                                                                                                                                                                                                                                                                                                                                                                                                                                                |                                                            |
|                                                                                                                                                                                                                                                                                                                                                                                                                                                                                                                                                                                                                                                                                                                                                                                                                                                                                                                                                                                                                                                                                                                                                                                                                                                                                                                                                                                                                                                                                                                                                                                                                                                                                                                                                                                                                                                                                                                                                                                                                                                                                                                                |                                                            |
|                                                                                                                                                                                                                                                                                                                                                                                                                                                                                                                                                                                                                                                                                                                                                                                                                                                                                                                                                                                                                                                                                                                                                                                                                                                                                                                                                                                                                                                                                                                                                                                                                                                                                                                                                                                                                                                                                                                                                                                                                                                                                                                                |                                                            |
|                                                                                                                                                                                                                                                                                                                                                                                                                                                                                                                                                                                                                                                                                                                                                                                                                                                                                                                                                                                                                                                                                                                                                                                                                                                                                                                                                                                                                                                                                                                                                                                                                                                                                                                                                                                                                                                                                                                                                                                                                                                                                                                                |                                                            |
|                                                                                                                                                                                                                                                                                                                                                                                                                                                                                                                                                                                                                                                                                                                                                                                                                                                                                                                                                                                                                                                                                                                                                                                                                                                                                                                                                                                                                                                                                                                                                                                                                                                                                                                                                                                                                                                                                                                                                                                                                                                                                                                                | For face fixing to doors, no bolt through fixings required |