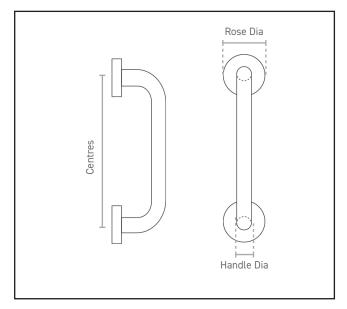

## Specification

| Specification and the second s |                                                            |
|--------------------------------------------------------------------------------------------------------------------------------------------------------------------------------------------------------------------------------------------------------------------------------------------------------------------------------------------------------------------------------------------------------------------------------------------------------------------------------------------------------------------------------------------------------------------------------------------------------------------------------------------------------------------------------------------------------------------------------------------------------------------------------------------------------------------------------------------------------------------------------------------------------------------------------------------------------------------------------------------------------------------------------------------------------------------------------------------------------------------------------------------------------------------------------------------------------------------------------------------------------------------------------------------------------------------------------------------------------------------------------------------------------------------------------------------------------------------------------------------------------------------------------------------------------------------------------------------------------------------------------------------------------------------------------------------------------------------------------------------------------------------------------------------------------------------------------------------------------------------------------------------------------------------------------------------------------------------------------------------------------------------------------------------------------------------------------------------------------------------------------|------------------------------------------------------------|
| Finish                                                                                                                                                                                                                                                                                                                                                                                                                                                                                                                                                                                                                                                                                                                                                                                                                                                                                                                                                                                                                                                                                                                                                                                                                                                                                                                                                                                                                                                                                                                                                                                                                                                                                                                                                                                                                                                                                                                                                                                                                                                                                                                         | Satin Stainless Steel                                      |
| Fixing Centres                                                                                                                                                                                                                                                                                                                                                                                                                                                                                                                                                                                                                                                                                                                                                                                                                                                                                                                                                                                                                                                                                                                                                                                                                                                                                                                                                                                                                                                                                                                                                                                                                                                                                                                                                                                                                                                                                                                                                                                                                                                                                                                 | 425mm                                                      |
| Handle Diameter                                                                                                                                                                                                                                                                                                                                                                                                                                                                                                                                                                                                                                                                                                                                                                                                                                                                                                                                                                                                                                                                                                                                                                                                                                                                                                                                                                                                                                                                                                                                                                                                                                                                                                                                                                                                                                                                                                                                                                                                                                                                                                                | 19mm                                                       |
| Rose Diameter                                                                                                                                                                                                                                                                                                                                                                                                                                                                                                                                                                                                                                                                                                                                                                                                                                                                                                                                                                                                                                                                                                                                                                                                                                                                                                                                                                                                                                                                                                                                                                                                                                                                                                                                                                                                                                                                                                                                                                                                                                                                                                                  | 46mm                                                       |
| Rose Thickness                                                                                                                                                                                                                                                                                                                                                                                                                                                                                                                                                                                                                                                                                                                                                                                                                                                                                                                                                                                                                                                                                                                                                                                                                                                                                                                                                                                                                                                                                                                                                                                                                                                                                                                                                                                                                                                                                                                                                                                                                                                                                                                 | 6mm                                                        |
|                                                                                                                                                                                                                                                                                                                                                                                                                                                                                                                                                                                                                                                                                                                                                                                                                                                                                                                                                                                                                                                                                                                                                                                                                                                                                                                                                                                                                                                                                                                                                                                                                                                                                                                                                                                                                                                                                                                                                                                                                                                                                                                                |                                                            |
|                                                                                                                                                                                                                                                                                                                                                                                                                                                                                                                                                                                                                                                                                                                                                                                                                                                                                                                                                                                                                                                                                                                                                                                                                                                                                                                                                                                                                                                                                                                                                                                                                                                                                                                                                                                                                                                                                                                                                                                                                                                                                                                                |                                                            |
|                                                                                                                                                                                                                                                                                                                                                                                                                                                                                                                                                                                                                                                                                                                                                                                                                                                                                                                                                                                                                                                                                                                                                                                                                                                                                                                                                                                                                                                                                                                                                                                                                                                                                                                                                                                                                                                                                                                                                                                                                                                                                                                                |                                                            |
|                                                                                                                                                                                                                                                                                                                                                                                                                                                                                                                                                                                                                                                                                                                                                                                                                                                                                                                                                                                                                                                                                                                                                                                                                                                                                                                                                                                                                                                                                                                                                                                                                                                                                                                                                                                                                                                                                                                                                                                                                                                                                                                                |                                                            |
|                                                                                                                                                                                                                                                                                                                                                                                                                                                                                                                                                                                                                                                                                                                                                                                                                                                                                                                                                                                                                                                                                                                                                                                                                                                                                                                                                                                                                                                                                                                                                                                                                                                                                                                                                                                                                                                                                                                                                                                                                                                                                                                                | For face fixing to doors, no bolt through fixings required |