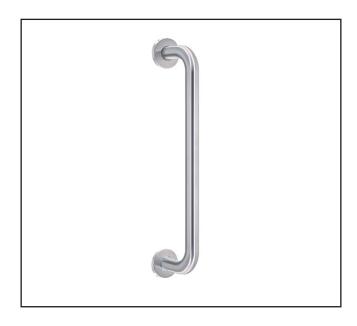

## 130.0001.01

D Pull Handle - Concealed Fix Rose

## **Product Specification**D Pull Handle Concealed Fix Rose