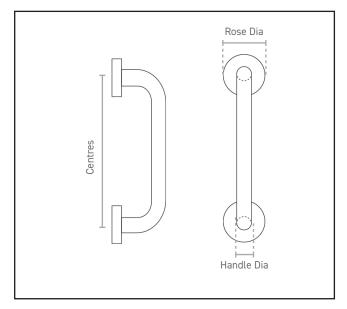

## Specification

| opening in the second s |                                                            |
|--------------------------------------------------------------------------------------------------------------------------------------------------------------------------------------------------------------------------------------------------------------------------------------------------------------------------------------------------------------------------------------------------------------------------------------------------------------------------------------------------------------------------------------------------------------------------------------------------------------------------------------------------------------------------------------------------------------------------------------------------------------------------------------------------------------------------------------------------------------------------------------------------------------------------------------------------------------------------------------------------------------------------------------------------------------------------------------------------------------------------------------------------------------------------------------------------------------------------------------------------------------------------------------------------------------------------------------------------------------------------------------------------------------------------------------------------------------------------------------------------------------------------------------------------------------------------------------------------------------------------------------------------------------------------------------------------------------------------------------------------------------------------------------------------------------------------------------------------------------------------------------------------------------------------------------------------------------------------------------------------------------------------------------------------------------------------------------------------------------------------------|------------------------------------------------------------|
| Finish                                                                                                                                                                                                                                                                                                                                                                                                                                                                                                                                                                                                                                                                                                                                                                                                                                                                                                                                                                                                                                                                                                                                                                                                                                                                                                                                                                                                                                                                                                                                                                                                                                                                                                                                                                                                                                                                                                                                                                                                                                                                                                                         | Satin Stainless Steel                                      |
| Fixing Centres                                                                                                                                                                                                                                                                                                                                                                                                                                                                                                                                                                                                                                                                                                                                                                                                                                                                                                                                                                                                                                                                                                                                                                                                                                                                                                                                                                                                                                                                                                                                                                                                                                                                                                                                                                                                                                                                                                                                                                                                                                                                                                                 | 225mm                                                      |
| Handle Diameter                                                                                                                                                                                                                                                                                                                                                                                                                                                                                                                                                                                                                                                                                                                                                                                                                                                                                                                                                                                                                                                                                                                                                                                                                                                                                                                                                                                                                                                                                                                                                                                                                                                                                                                                                                                                                                                                                                                                                                                                                                                                                                                | 19mm                                                       |
| Rose Diameter                                                                                                                                                                                                                                                                                                                                                                                                                                                                                                                                                                                                                                                                                                                                                                                                                                                                                                                                                                                                                                                                                                                                                                                                                                                                                                                                                                                                                                                                                                                                                                                                                                                                                                                                                                                                                                                                                                                                                                                                                                                                                                                  | 46mm                                                       |
| Rose Thickness                                                                                                                                                                                                                                                                                                                                                                                                                                                                                                                                                                                                                                                                                                                                                                                                                                                                                                                                                                                                                                                                                                                                                                                                                                                                                                                                                                                                                                                                                                                                                                                                                                                                                                                                                                                                                                                                                                                                                                                                                                                                                                                 | 6mm                                                        |
|                                                                                                                                                                                                                                                                                                                                                                                                                                                                                                                                                                                                                                                                                                                                                                                                                                                                                                                                                                                                                                                                                                                                                                                                                                                                                                                                                                                                                                                                                                                                                                                                                                                                                                                                                                                                                                                                                                                                                                                                                                                                                                                                |                                                            |
|                                                                                                                                                                                                                                                                                                                                                                                                                                                                                                                                                                                                                                                                                                                                                                                                                                                                                                                                                                                                                                                                                                                                                                                                                                                                                                                                                                                                                                                                                                                                                                                                                                                                                                                                                                                                                                                                                                                                                                                                                                                                                                                                |                                                            |
|                                                                                                                                                                                                                                                                                                                                                                                                                                                                                                                                                                                                                                                                                                                                                                                                                                                                                                                                                                                                                                                                                                                                                                                                                                                                                                                                                                                                                                                                                                                                                                                                                                                                                                                                                                                                                                                                                                                                                                                                                                                                                                                                |                                                            |
|                                                                                                                                                                                                                                                                                                                                                                                                                                                                                                                                                                                                                                                                                                                                                                                                                                                                                                                                                                                                                                                                                                                                                                                                                                                                                                                                                                                                                                                                                                                                                                                                                                                                                                                                                                                                                                                                                                                                                                                                                                                                                                                                |                                                            |
|                                                                                                                                                                                                                                                                                                                                                                                                                                                                                                                                                                                                                                                                                                                                                                                                                                                                                                                                                                                                                                                                                                                                                                                                                                                                                                                                                                                                                                                                                                                                                                                                                                                                                                                                                                                                                                                                                                                                                                                                                                                                                                                                | For face fixing to doors, no bolt through fixings required |
|                                                                                                                                                                                                                                                                                                                                                                                                                                                                                                                                                                                                                                                                                                                                                                                                                                                                                                                                                                                                                                                                                                                                                                                                                                                                                                                                                                                                                                                                                                                                                                                                                                                                                                                                                                                                                                                                                                                                                                                                                                                                                                                                |                                                            |